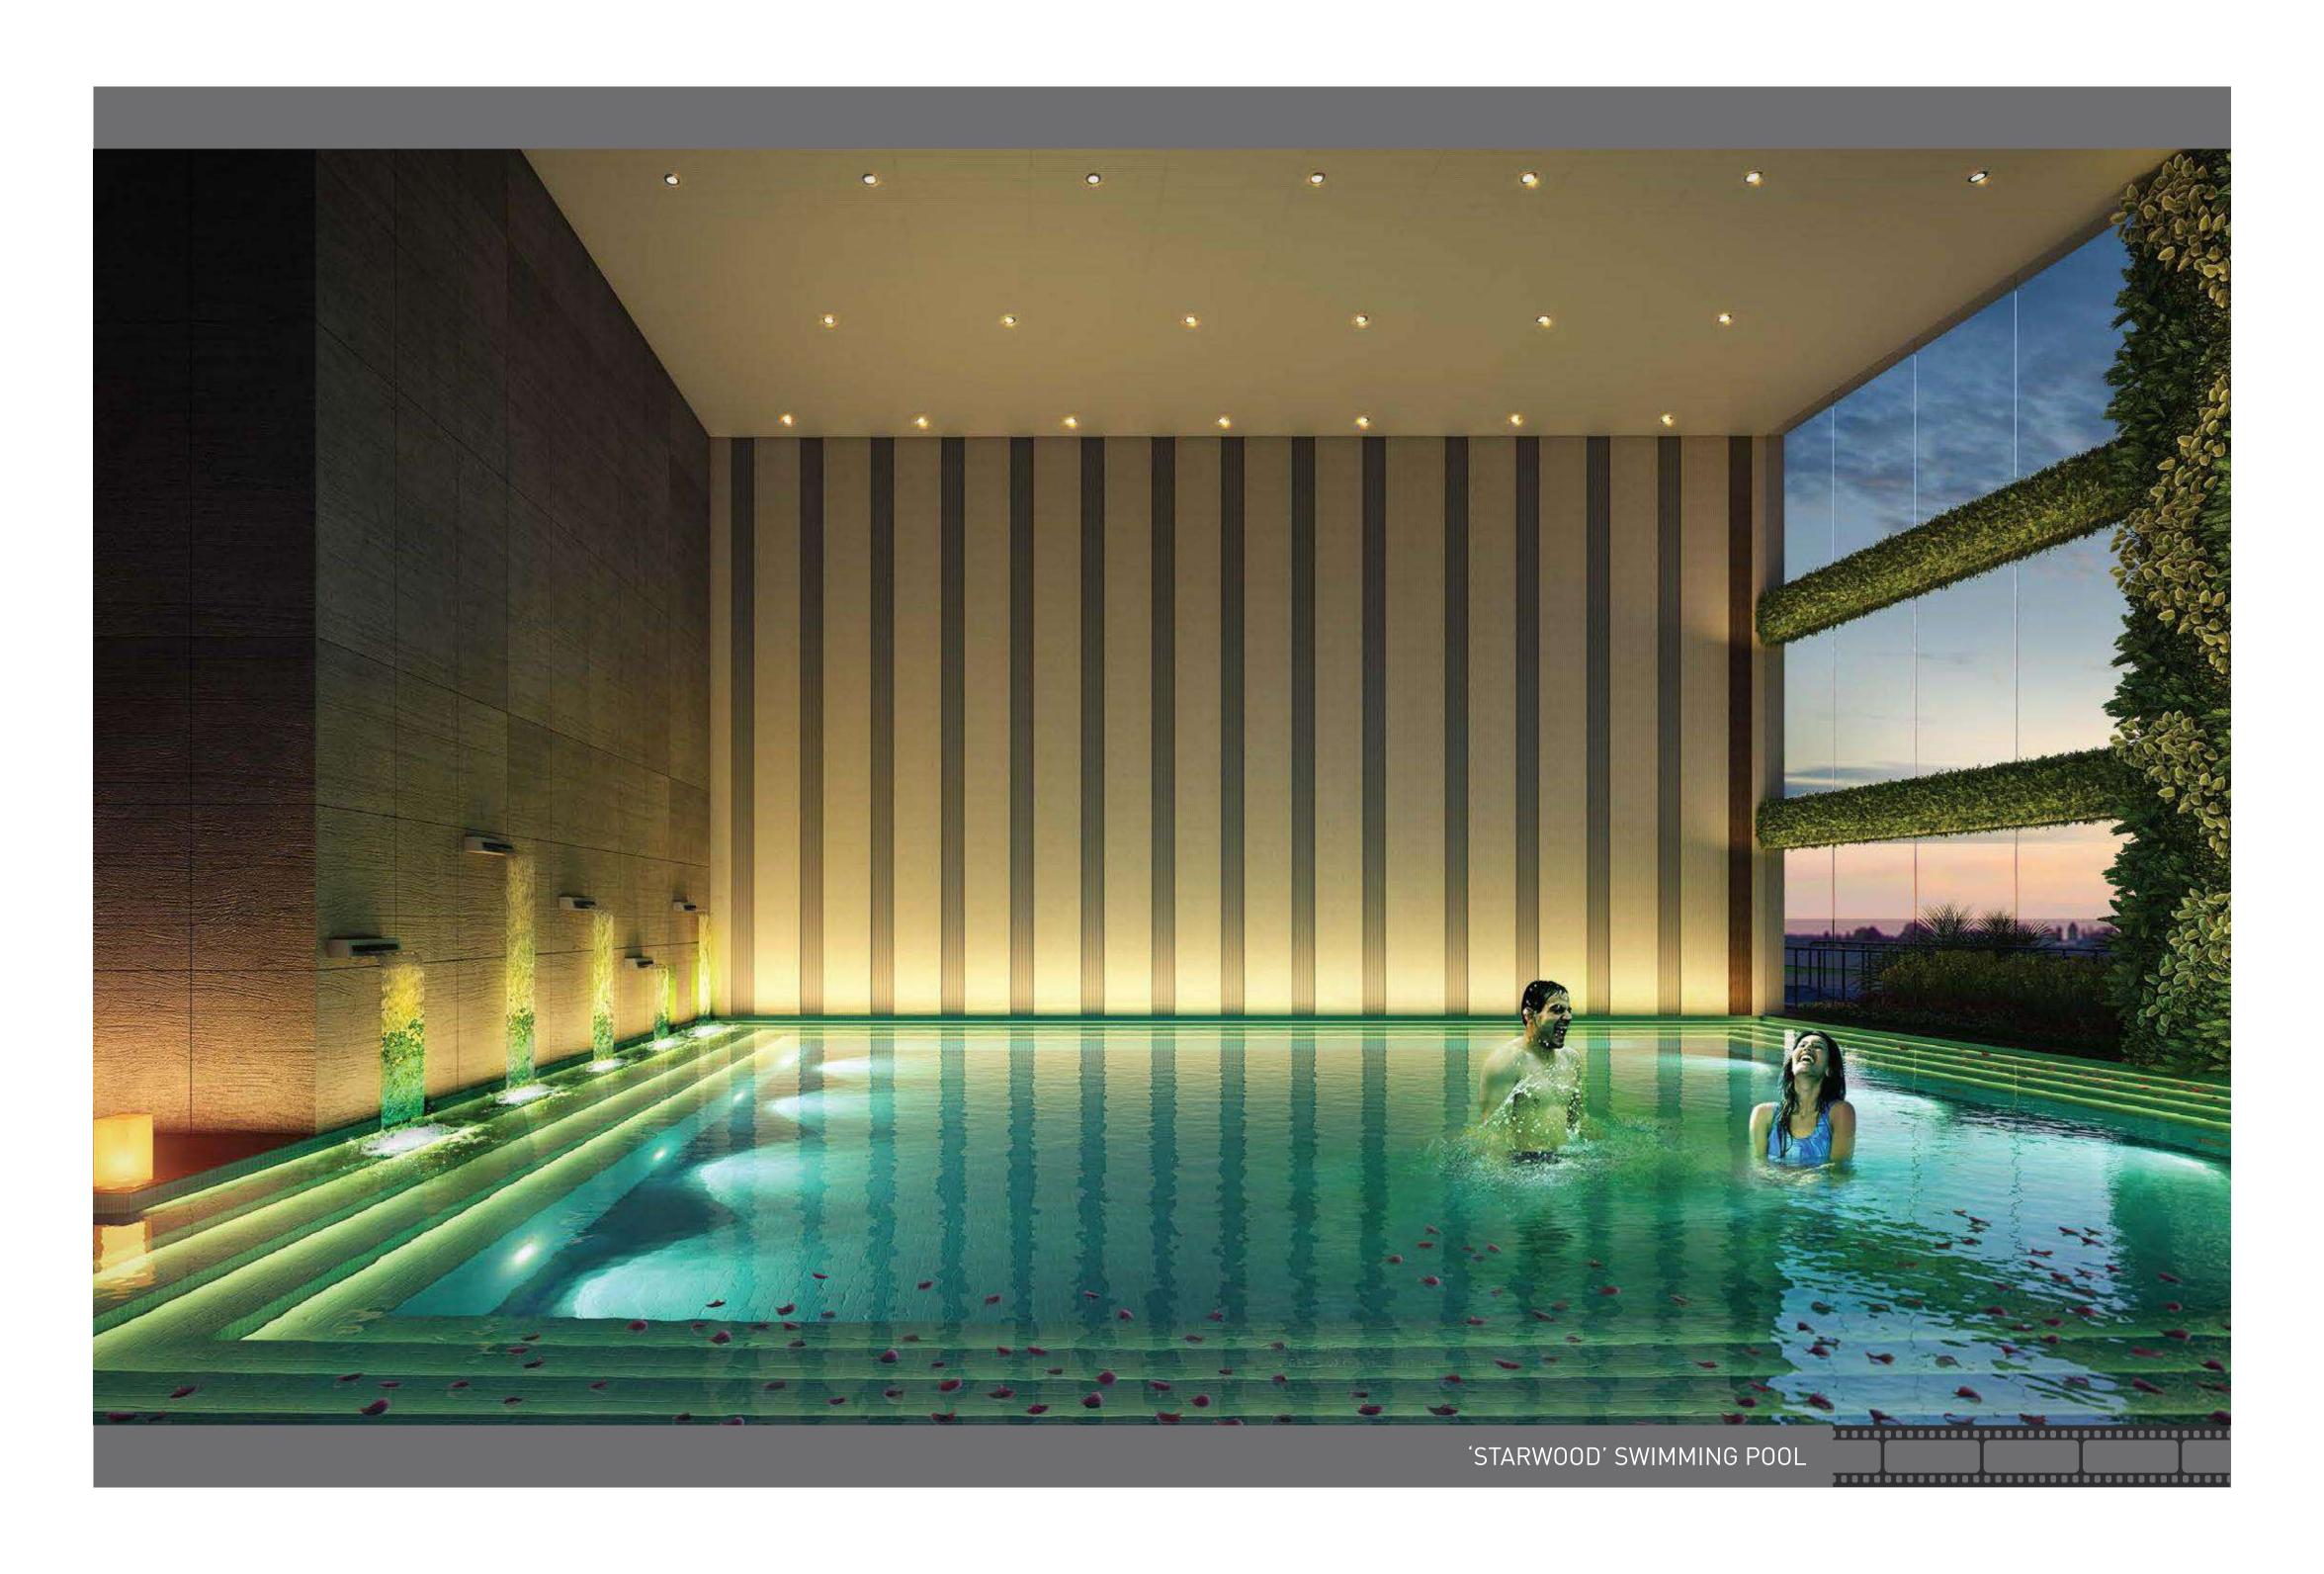

'STARWOOD' INDOOR GAMES

Breathe deep. Move strong. Feel good.

And off to the Set

Squash Arena • Fully Equipped AC Gymnasium with Steam
Toddlers' Splash Pool & Adult Pool • AC Yoga & Meditation Zone
Jacuzzi • Multipurpose Sports Zone: Badminton & Basket Ball Court
Wi-fi Access in Club Area • First Aid Centre