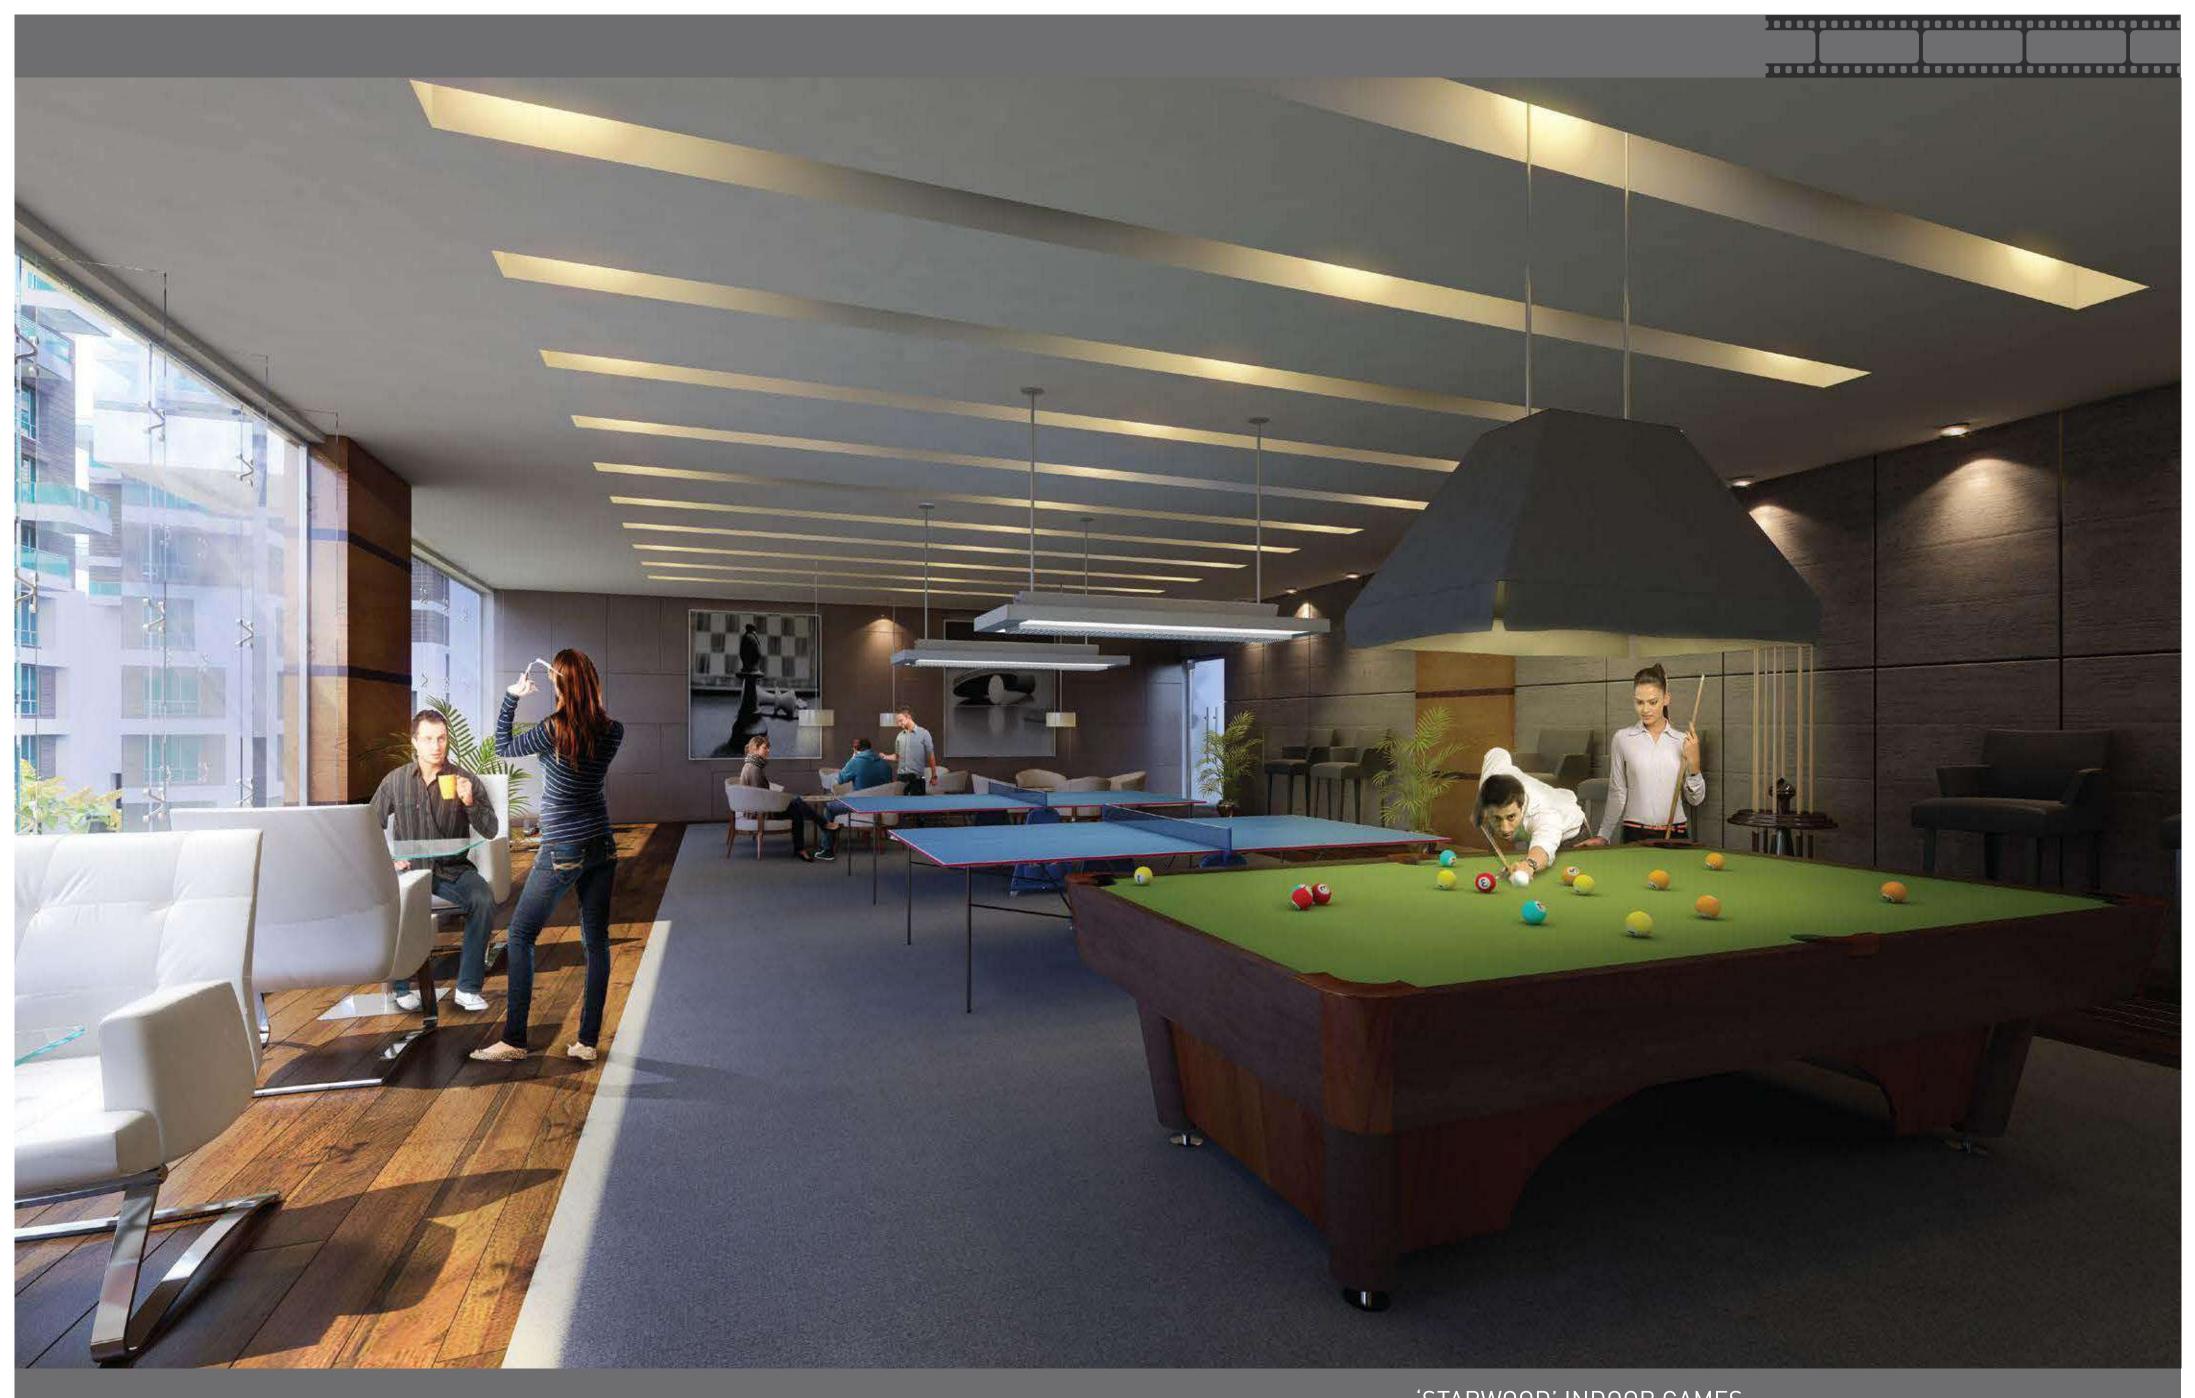

#### THE GRAND LIFE

Follow the tune of classic jazz. Greet the gentlemen at the card table with a nod. Smile at the ladies lounging by the moonlit pool. The steward is here with your usual drink. Take a sip and walk over to your companions waiting at the Snooker Lounge.

Another grand evening begins.

#### [Keep Rolling]

25000 Sqft (approx) Residential Club
Virtual Golf Arena • AC Banquet Hall
Indoor Games Room: Cards Table, Carrom, Snooker and Chess
Lounge with Library • AC Lobby with Waiting Lounge
Coffee Shop • Crèche

'STARWOOD' INDOOR GAMES