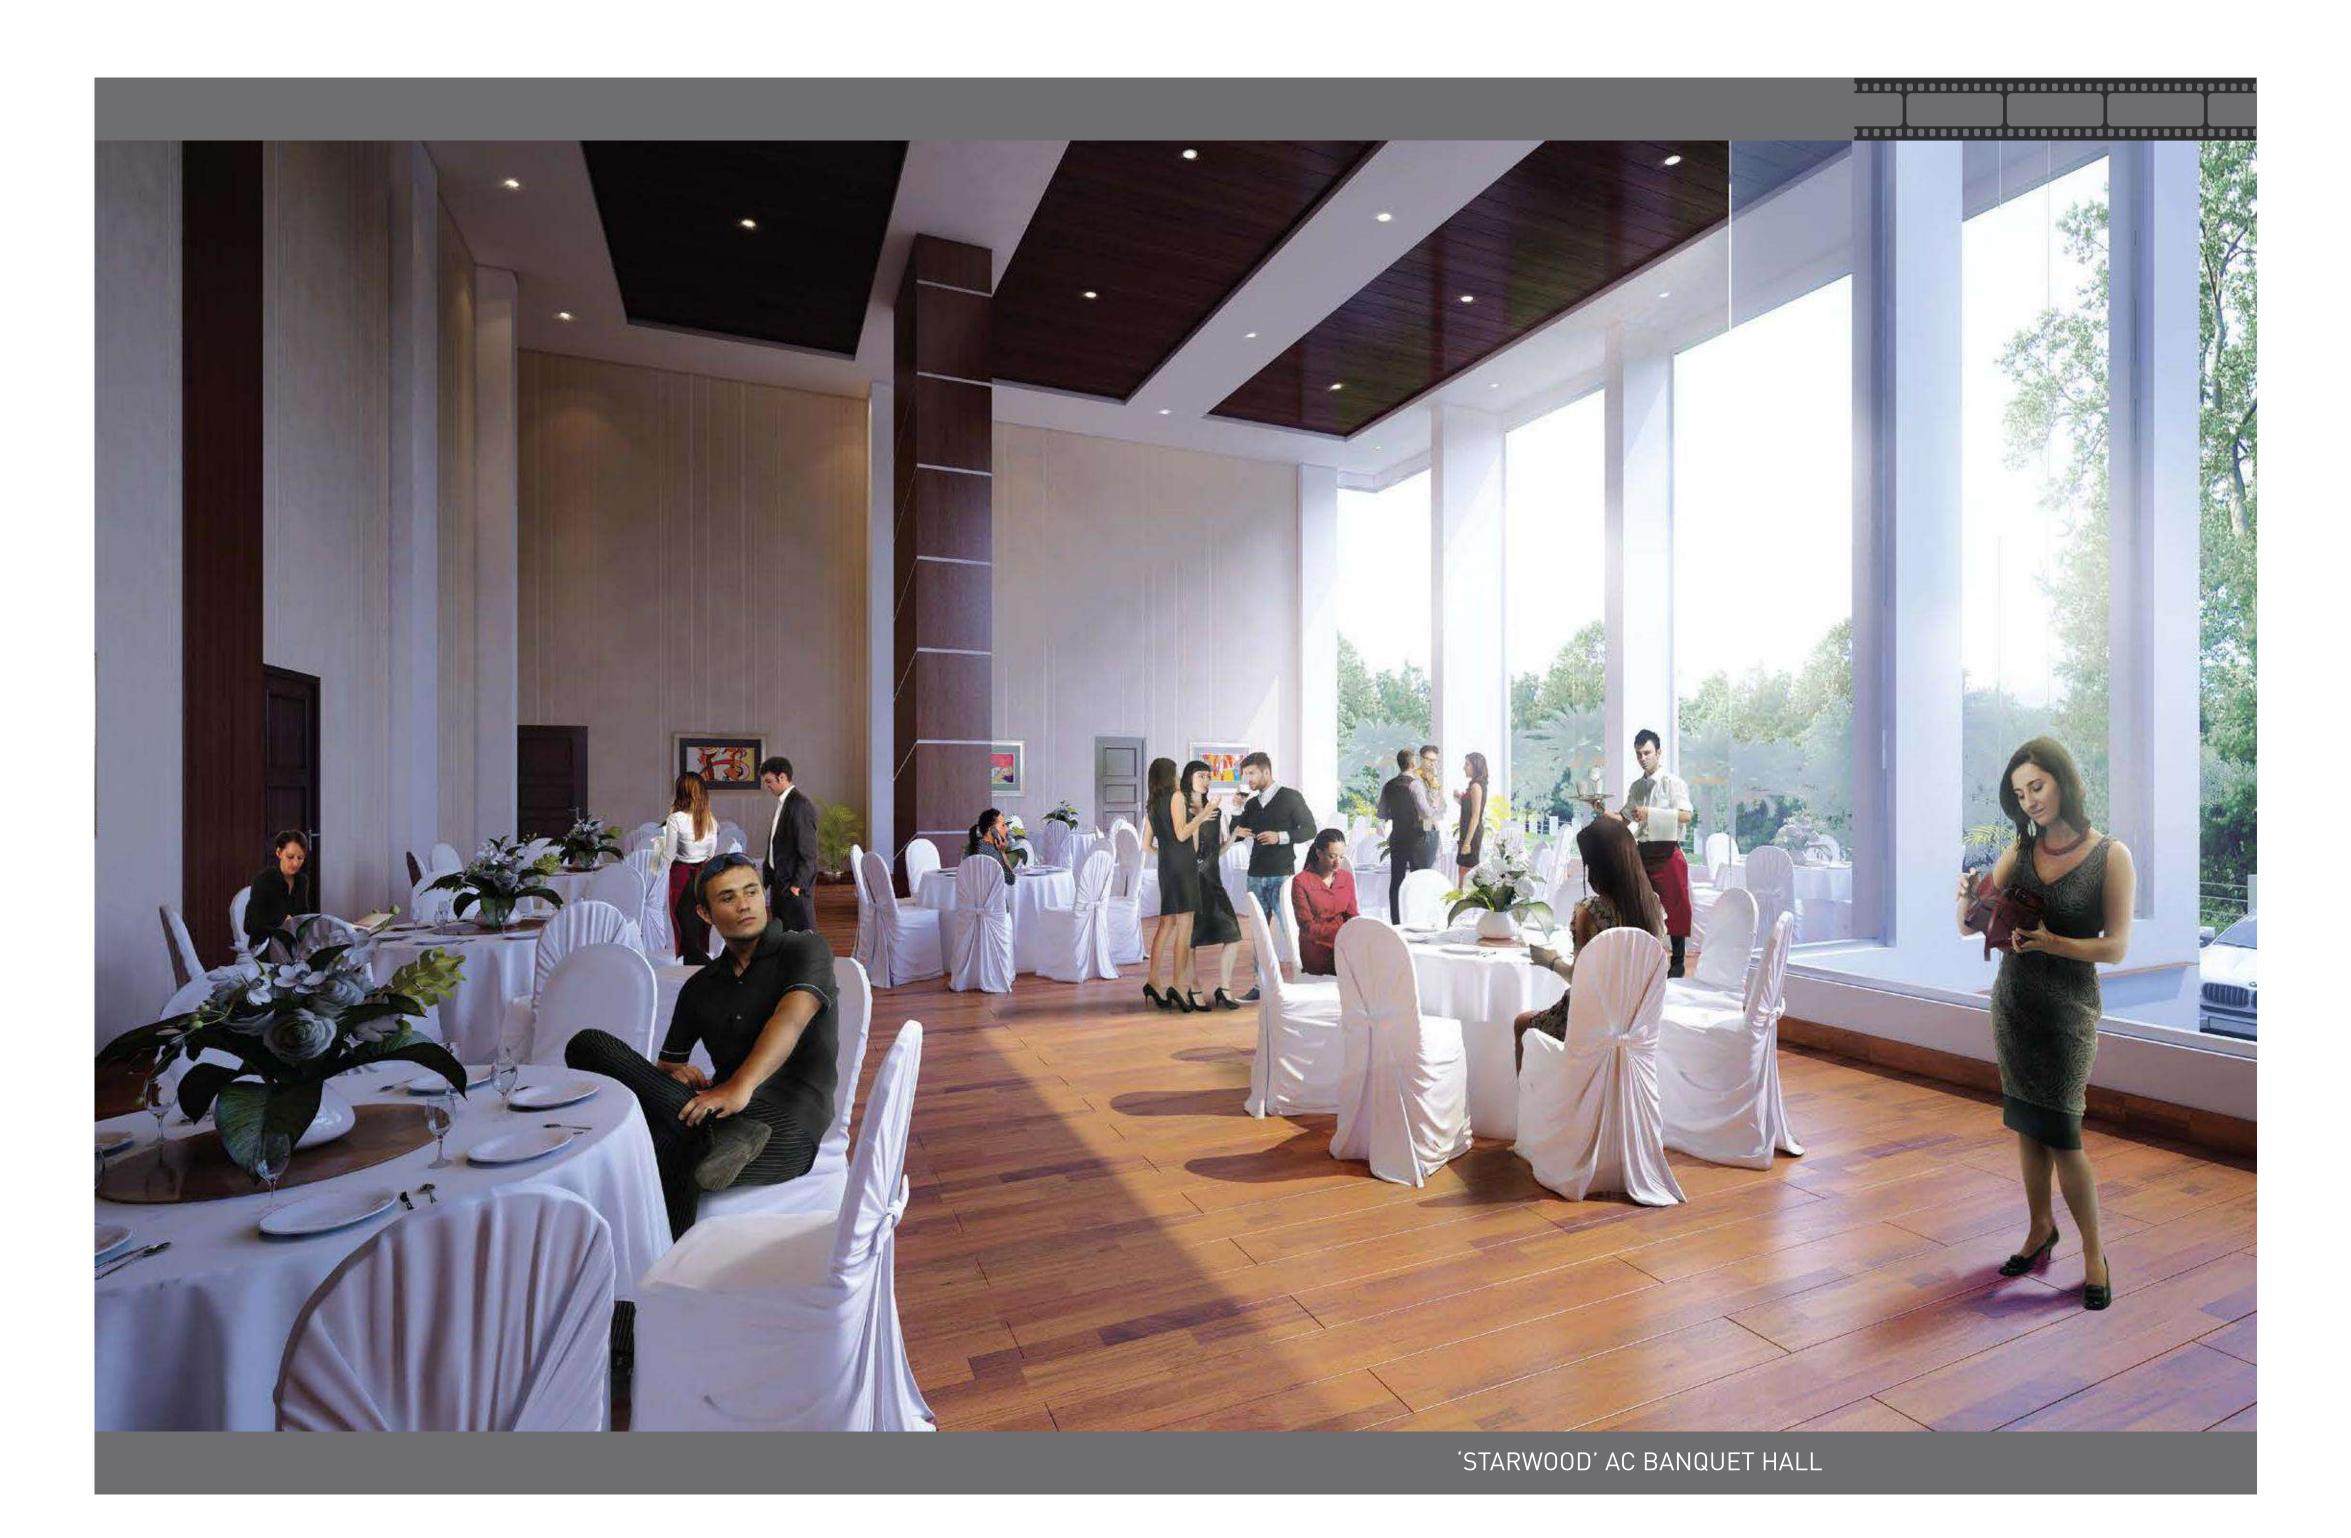

#### [Keep Rolling]

25000 Sqft (approx) Residential Club
Virtual Golf Arena • AC Banquet Hall
Indoor Games Room: Cards Table, Carrom, Snooker and Chess
Lounge with Library • AC Lobby with Waiting Lounge
Coffee Shop • Crèche