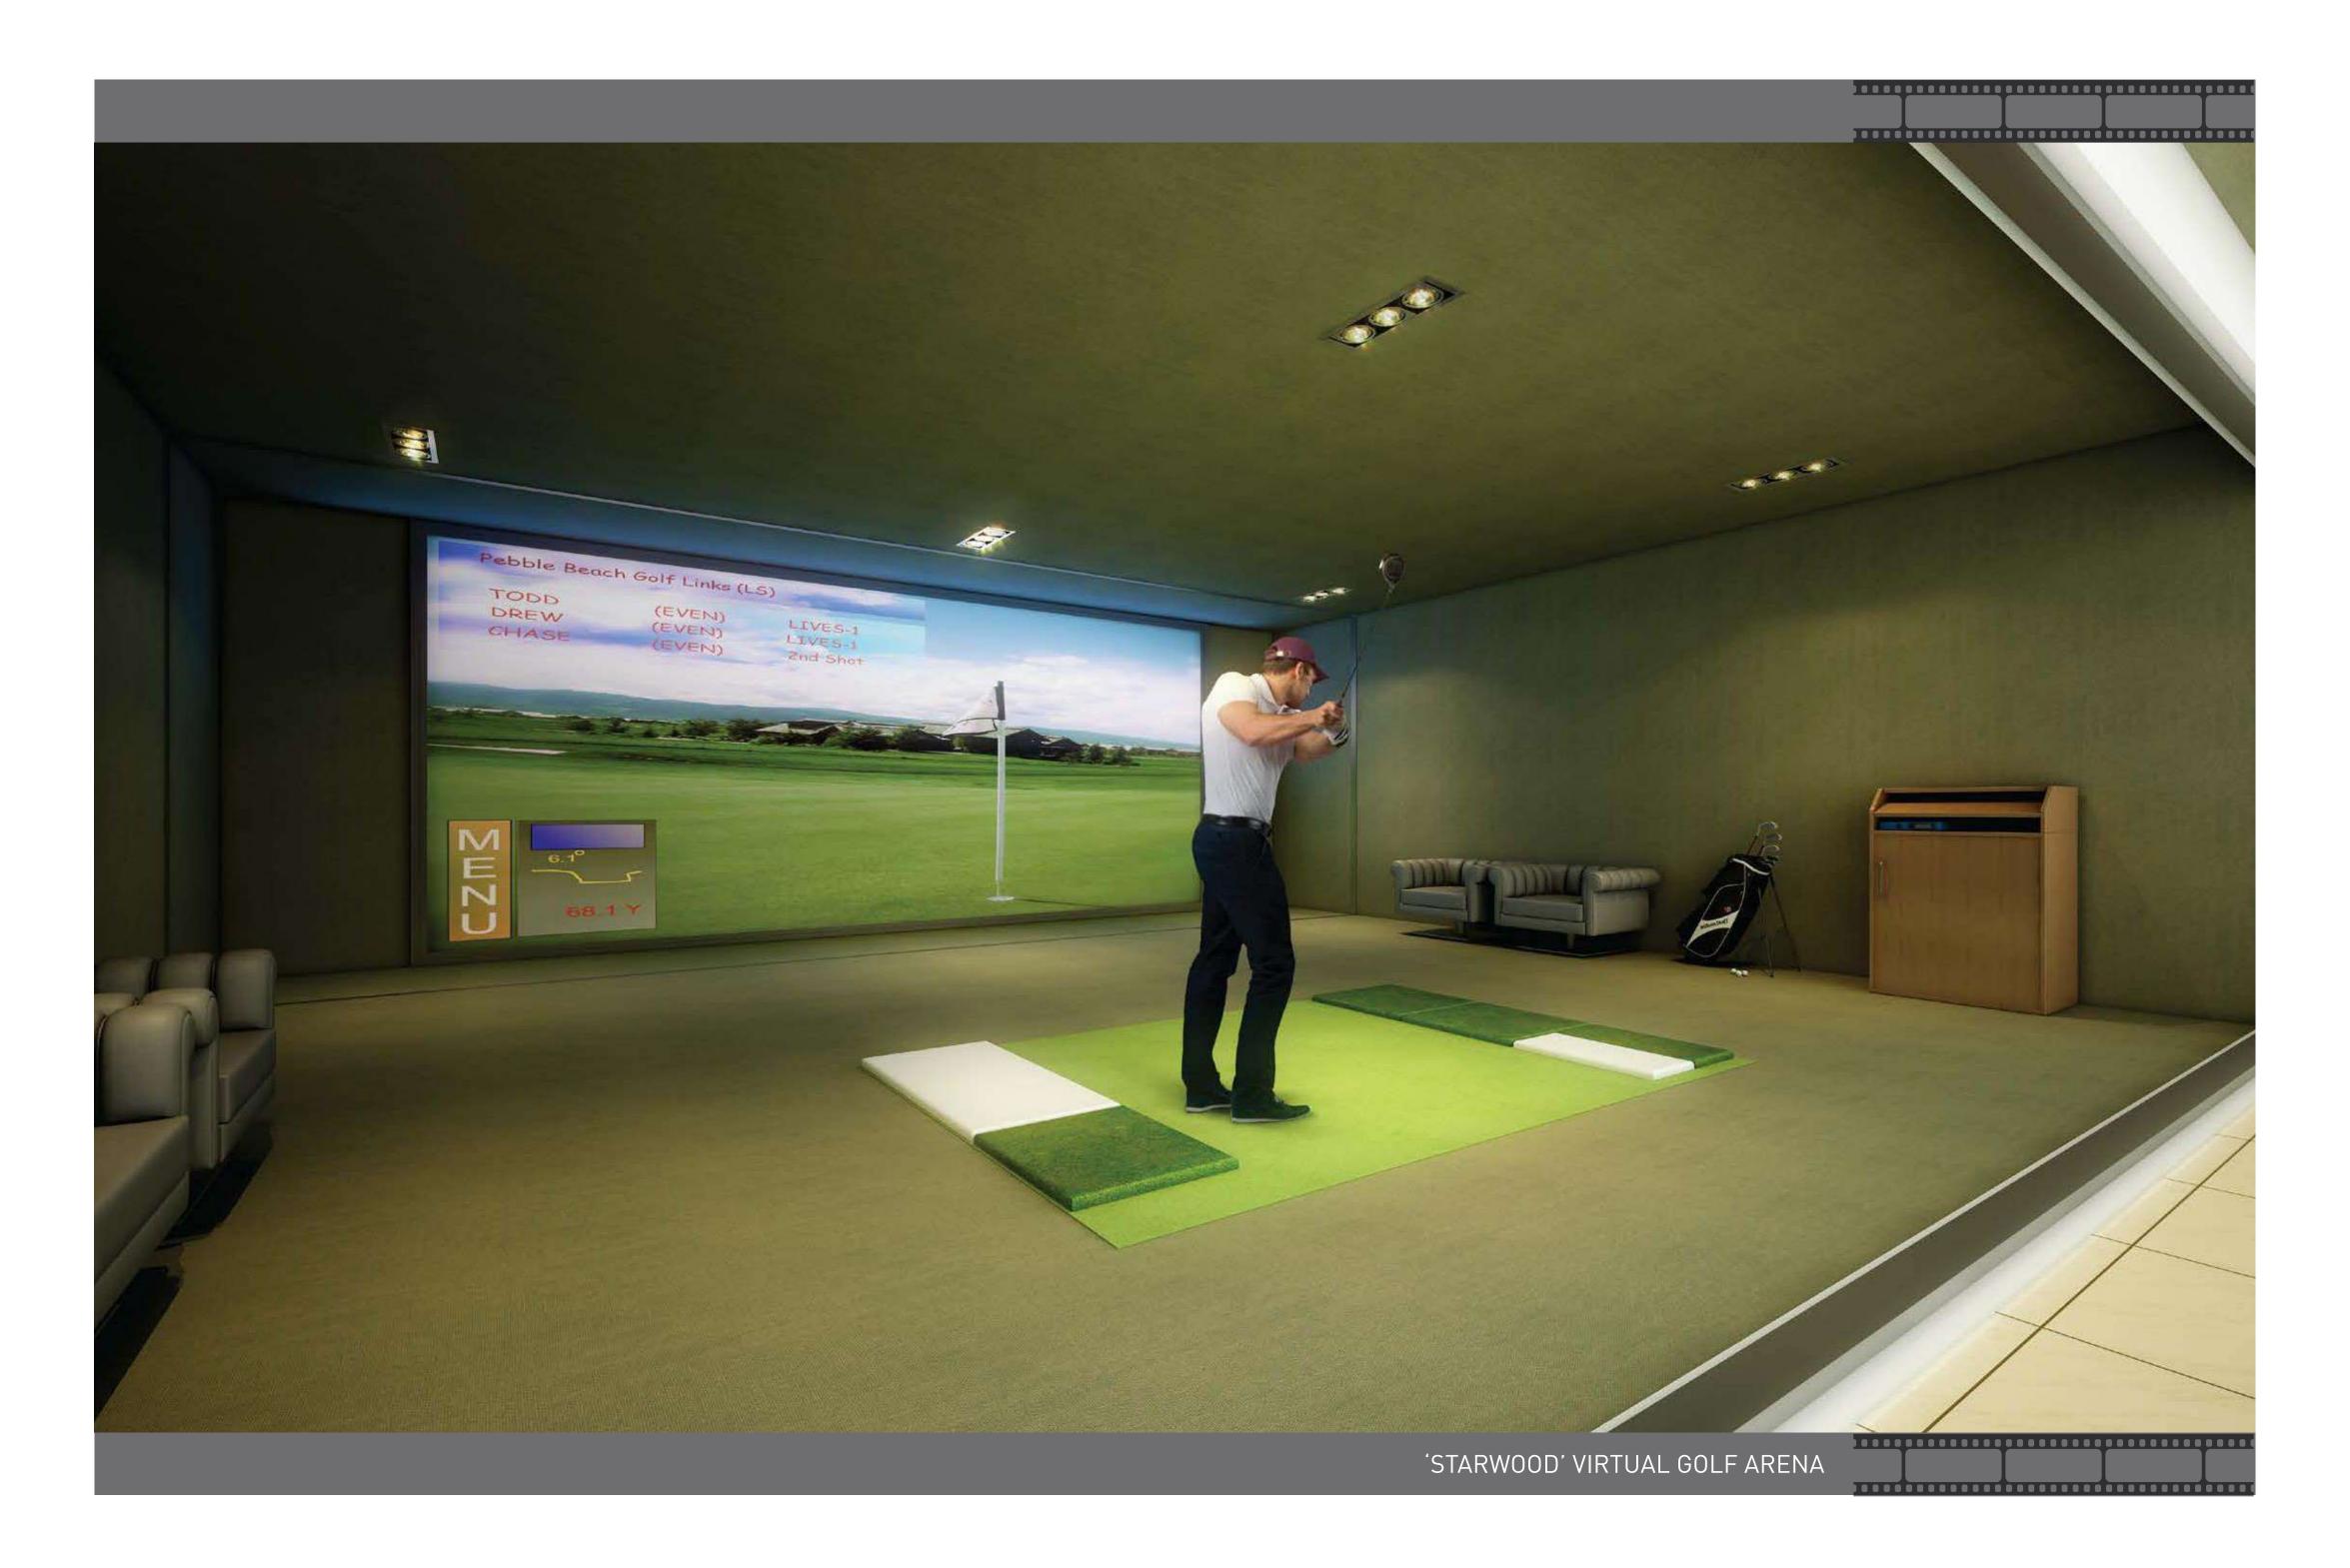

#### [Keep Rolling]

25000 Sqft (approx) Residential Club
Virtual Golf Arena • AC Banquet Hall
Indoor Games Room: Cards Table, Carrom, Snooker and Chess
Lounge with Library • AC Lobby with Waiting Lounge
Coffee Shop • Crèche