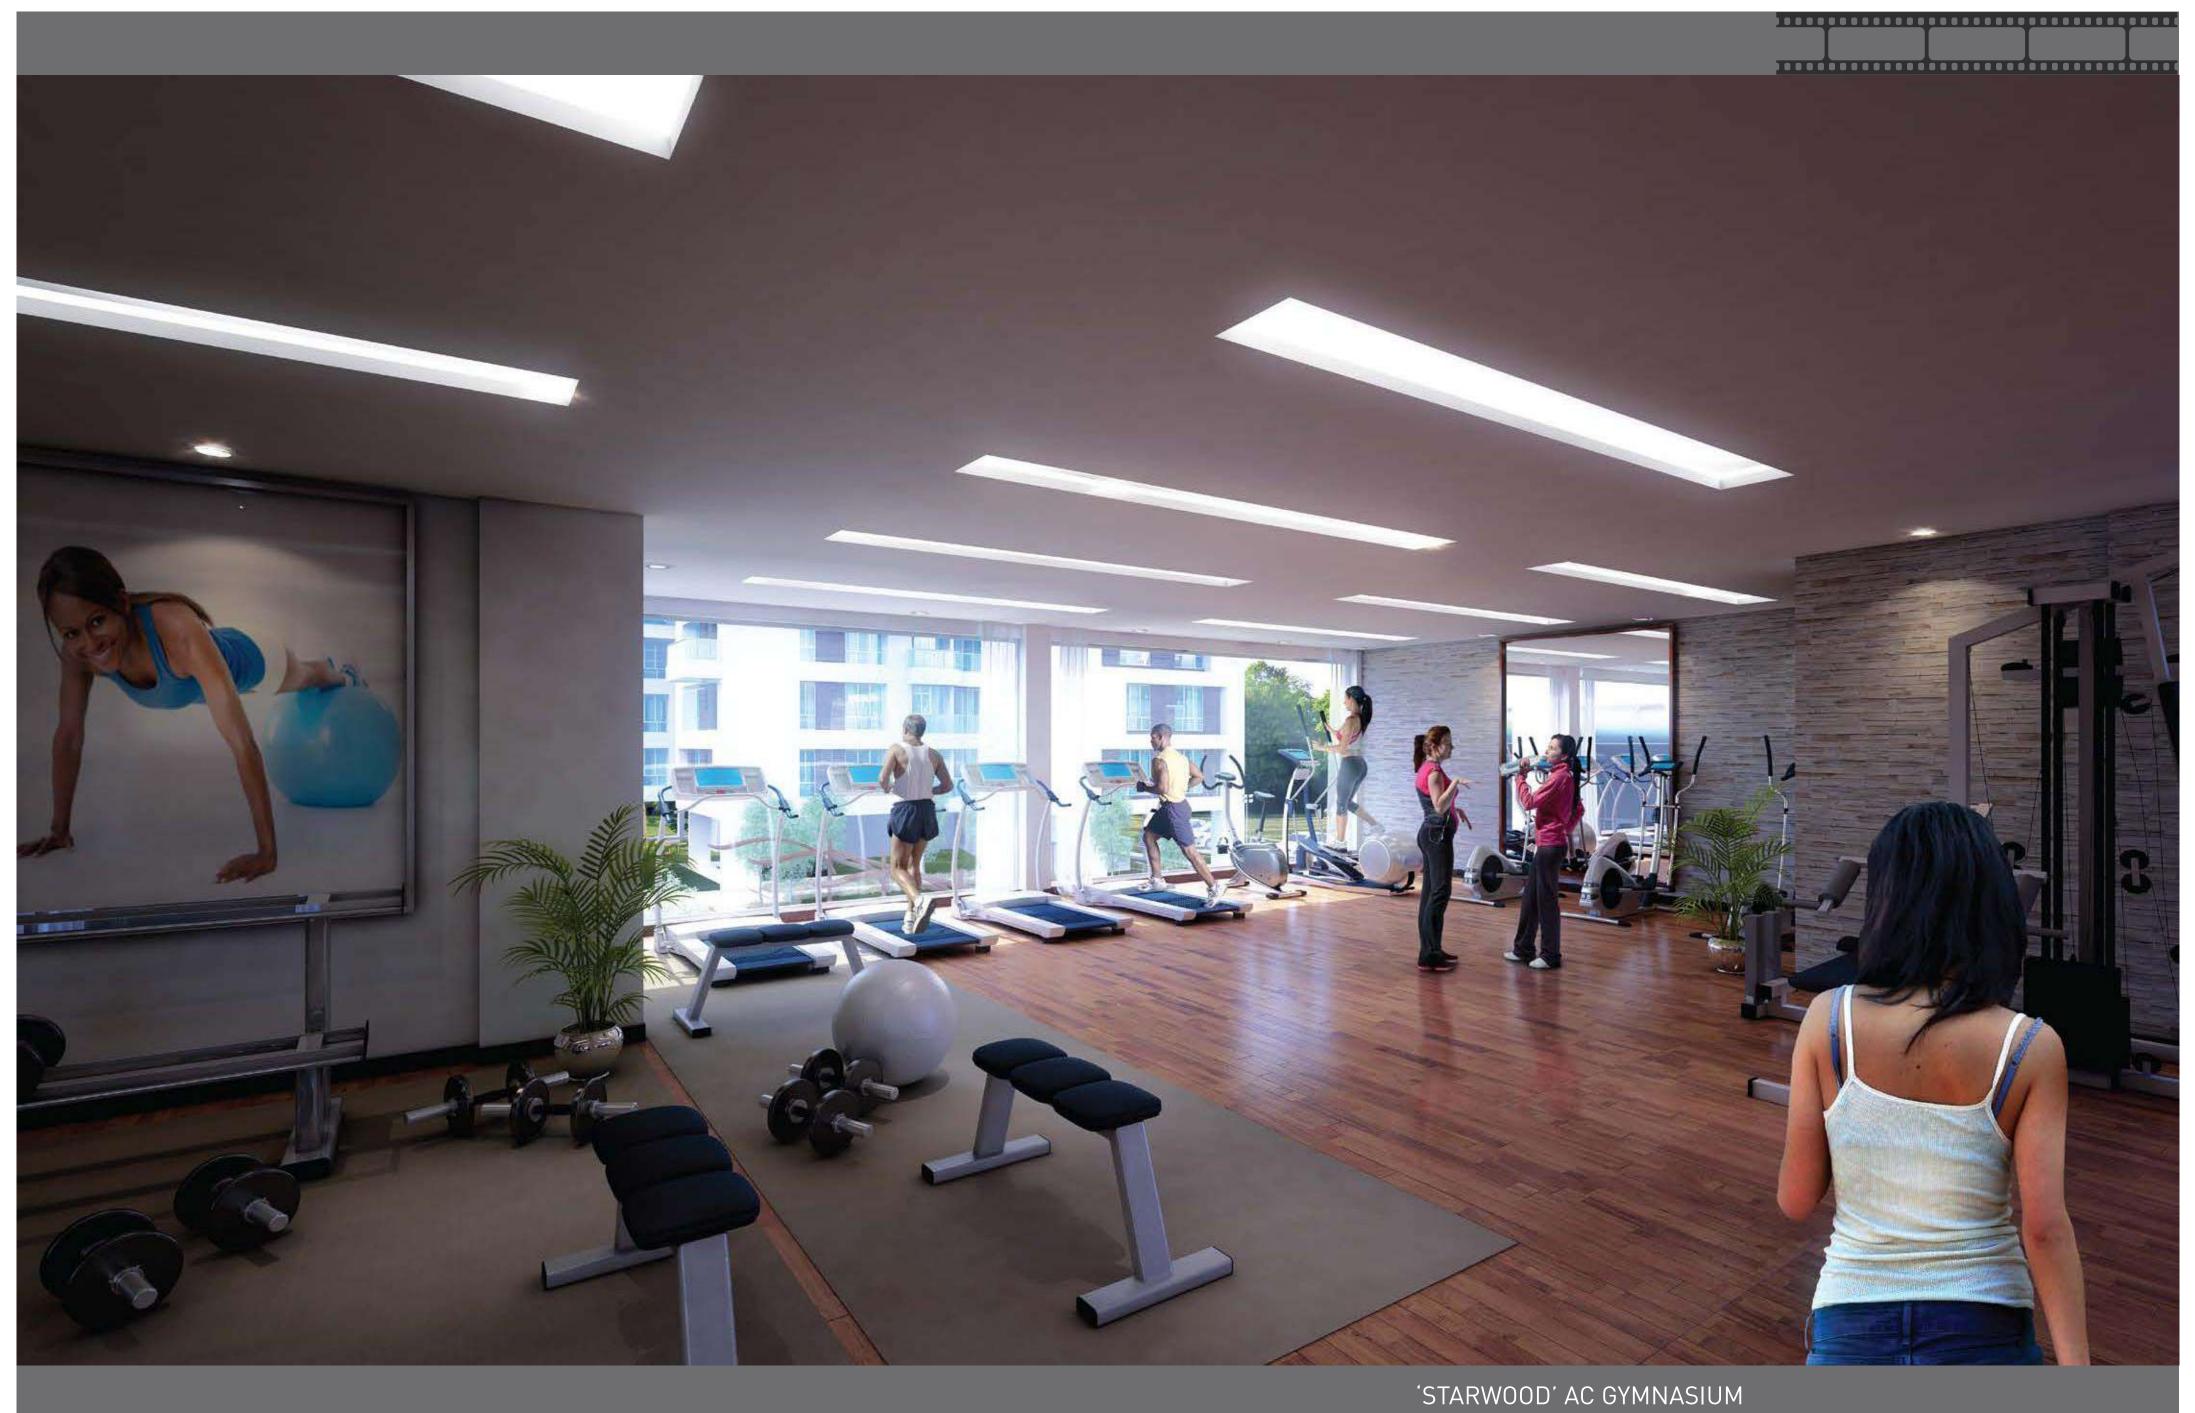

#### THE STAR WORKOUT

The adrenaline rushes down the spine with each bench-press. The beads of sweat on forehead as you streak past on the jogging track. The graceful splashes in the sapphire depths of the pool.

Breathe deep. Move strong. Feel good.

And off to the Set

Squash Arena • Fully Equipped AC Gymnasium with Steam
Toddlers' Splash Pool & Adult Pool • AC Yoga & Meditation Zone
Jacuzzi • Multipurpose Sports Zone: Badminton & Basket Ball Court
Wi-fi Access in Club Area • First Aid Centre