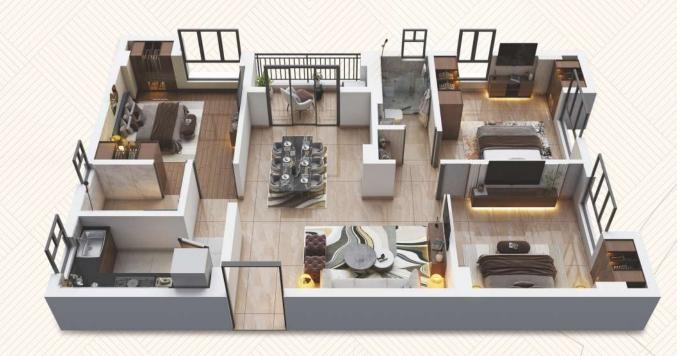

## FLOOR PLANS

## Floor Plan : Block-2

| Falt No. | Built-up Area<br>with C.B. (Sq. Ft.) | Carpet Area<br>with C.B.(Sq. Ft.) | Balcony Area<br>(Sq. Ft.) |  |
|----------|--------------------------------------|-----------------------------------|---------------------------|--|
| Α        | 932                                  | 801                               | 42                        |  |
| В        | 920                                  | 796                               | 43                        |  |
| С        | 698                                  | 573                               | 37                        |  |
| D        | 669                                  | 572                               | 37                        |  |
| Е        | 916                                  | 790                               | 41                        |  |
| F        | 928                                  | 801                               | 42                        |  |
| G        | 846                                  | 715                               | 42                        |  |
| Н        | 856                                  | 726                               | 43                        |  |