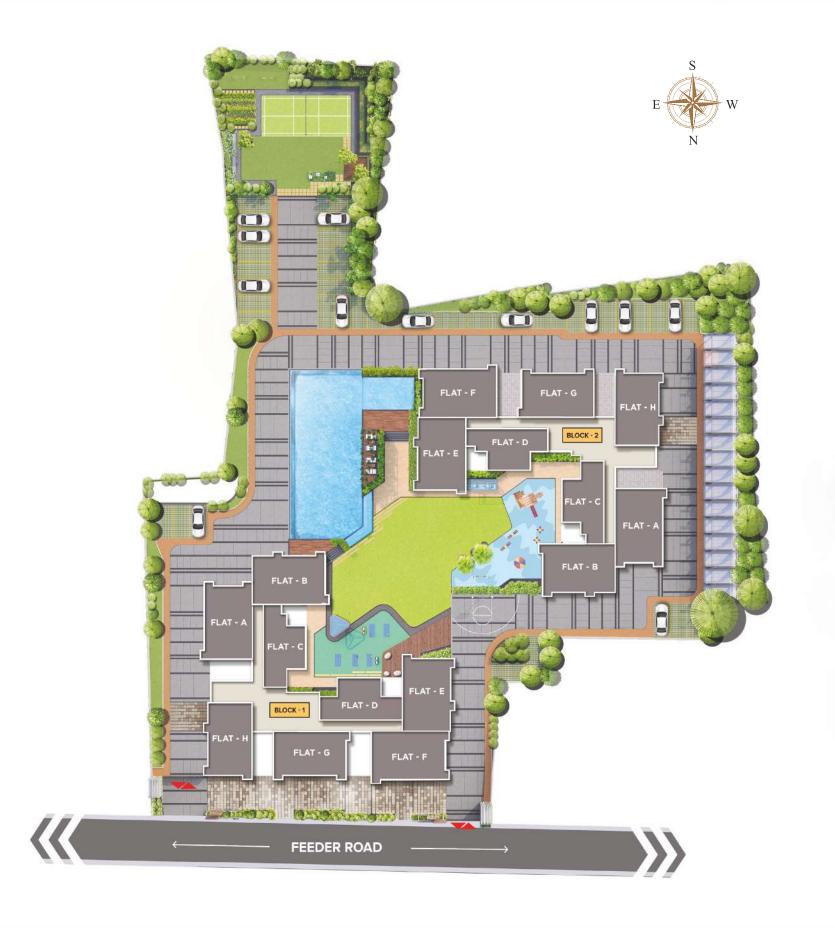

### 2 Towers | G+11 Storied | 154 Apartments

project **Prabha Anahita** that redefines urban living. Strategically located for unparalleled convenience, this development offers an ideal balance between contemporary design, accessibility and proximity to key landmarks.

# Simply exceptional

From wellness to recreation, enjoy top-tier facilities to elevate your everyday living, offering comfort, convenience and unparalleled lifestyle experiences.

Creating a world of abundance

### **AMENITIES**

The unmatched levels of quality within PRABHA ANAHITA make the apartments and its amenities stand out from the crowd as a shining example of what can be achieved if you combine vision with first-rate construction and premium design.

**E** Lounge

Gymnasium

Toddlers Room

Community Hall

🚕 | Meditation Roon

🔃 Indoor Games Roor

Landscaped Podium

Seniors Sitouts

Swimming Pool with Kids Pool

When the path reveals itself, follow it

- 2.2 km from Dakshineswar Temple
- 10.8 km from Airport