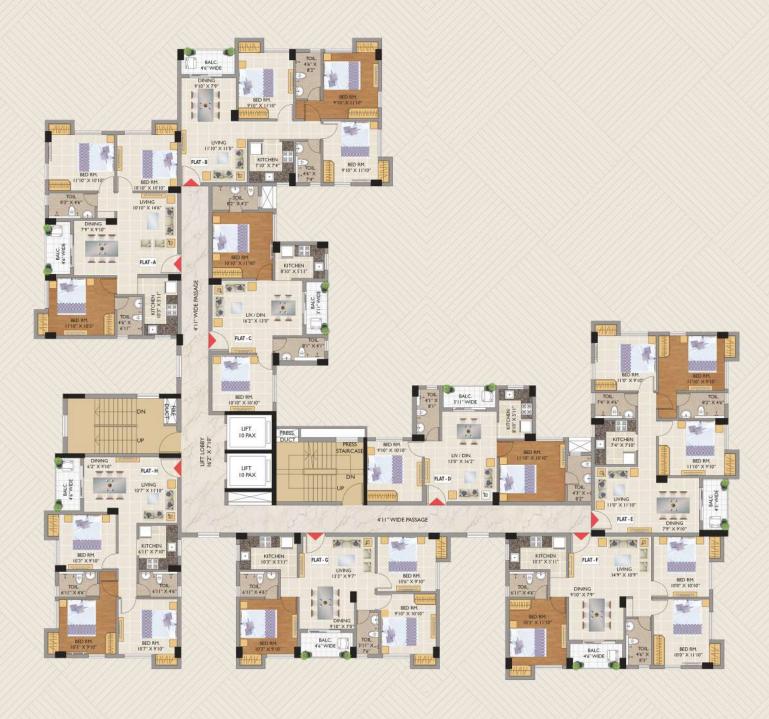

## FLOOR PLANS

## Floor Plan : Block-1

| Falt No. | Built-up Area<br>with C.B. (Sq. Ft.) | Carpet Area<br>with C.B.(Sq. Ft.) | Balcony Area<br>(Sq. Ft.) |
|----------|--------------------------------------|-----------------------------------|---------------------------|
| Α        | 932                                  | 801                               | 42                        |
| В        | 920                                  | 796                               | 43                        |
| С        | 698                                  | 573                               | 37                        |
| D        | 669                                  | 572                               | 37                        |
| Е        | 916                                  | 790                               | 41                        |
| F        | 928                                  | 801                               | 42                        |
| G        | 846                                  | 715                               | 42                        |
| Н        | 856                                  | 726                               | 43                        |