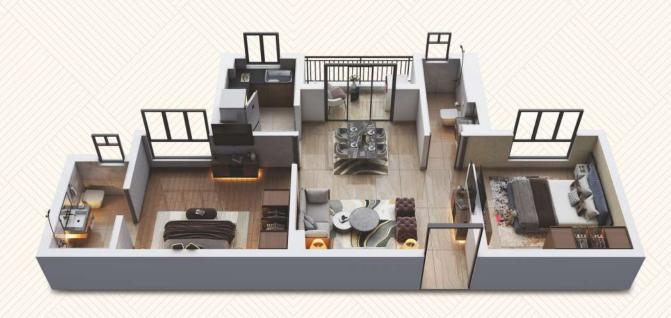

## FLOOR PLANS

## Floor Plan : Block-1

| Falt No. | Built-up Area<br>with C.B. (Sq. Ft.) | Carpet Area<br>with C.B.(Sq. Ft.) | Balcony Area<br>(Sq. Ft.) |
|----------|--------------------------------------|-----------------------------------|---------------------------|
| Α        | 932                                  | 801                               | 42                        |
| В        | 920                                  | 796                               | 43                        |
| С        | 698                                  | 573                               | 37                        |
| D        | 669                                  | 572                               | 37                        |
| Е        | 916                                  | 790                               | 41                        |
| F        | 928                                  | 801                               | 42                        |
| G        | 846                                  | 715                               | 42                        |
| Н        | 856                                  | 726                               | 43                        |