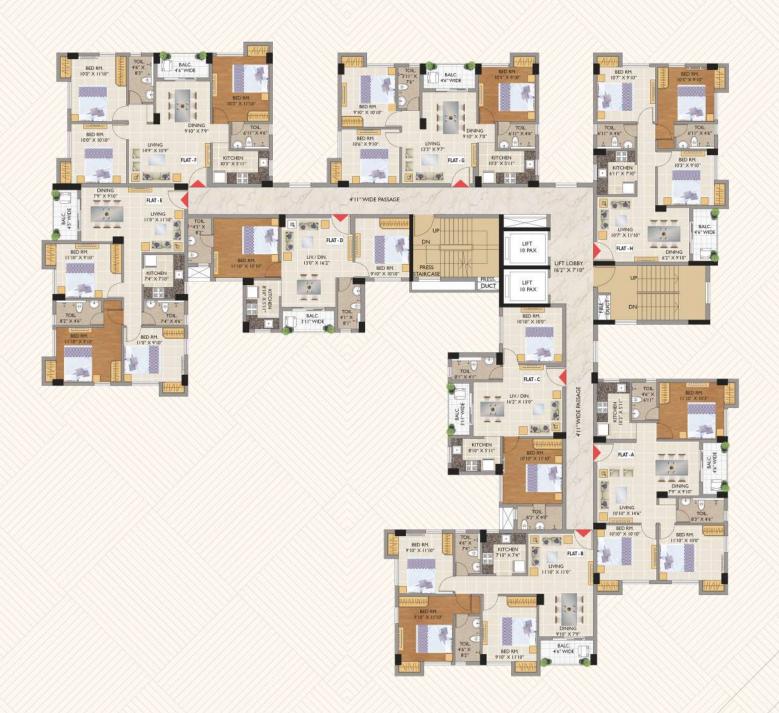

## FLOOR PLANS

## Floor Plan : Block-2

| Falt No. | Built-up Area<br>with C.B. (Sq. Ft.) | Carpet Area<br>with C.B.(Sq. Ft.) | Balcony Area<br>(Sq. Ft.) |  |
|----------|--------------------------------------|-----------------------------------|---------------------------|--|
| Α        | 932                                  | 801                               | 42                        |  |
| В        | 920                                  | 796                               | 43                        |  |
| С        | 698                                  | 573                               | 37                        |  |
| D        | 669                                  | 572                               | 37                        |  |
| Е        | 916                                  | 790                               | 41                        |  |
| F        | 928                                  | 801                               | 42                        |  |
| G        | 846                                  | 715                               | 42                        |  |
| Н        | 856                                  | 726                               | 43                        |  |