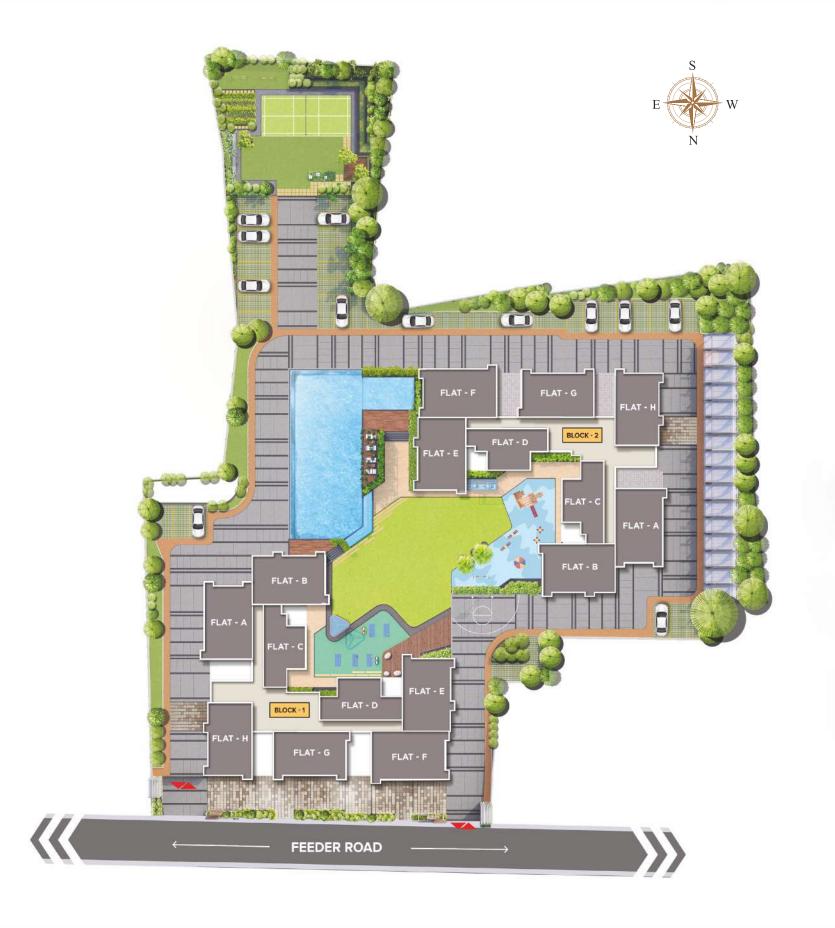

# 2 Towers | G+11 Storied | 154 Apartments

project **Prabha Anahita** that redefines urban living. Strategically located for unparalleled convenience, this development offers an ideal balance between contemporary design, accessibility and proximity to key landmarks.

Landscaped Podium

Seniors Sitout

Swimming Pool with Kids Pool

When the path reveals itself, follow it

- 2.2 km from Dakshineswar Temple
- 10.8 km from Airport