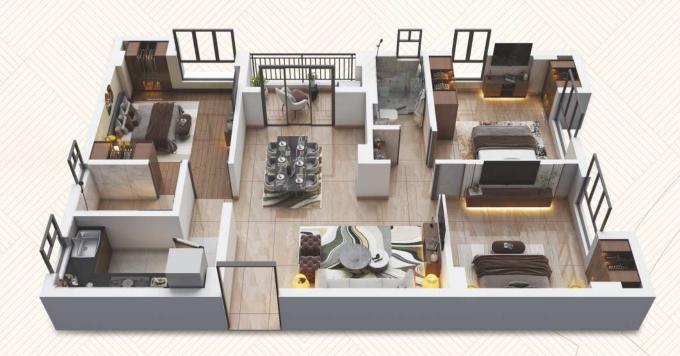

| 43                        |  |
| С        | 698                                  | 573                               | 37                        |  |
| D        | 696                                  | 572                               | 37                        |  |
| Е        | 916                                  | 790                               | 41                        |  |
| F        | 928                                  | 801                               | 42                        |  |
| G        | 846                                  | 715                               | 42                        |  |
| Н        | 856                                  | 726                               | 43                        |  |



# ISOMETRIC VIEWS



2 BHK Apartments (Type - C)



3 BHK Apartments (Type - A)





# **SPECIFICATIONS**

Foundation - RCC.

## FLOORING

Master Bedroom - Vitrified Tiles. Living & Dining - Vitrified Tiles.

### ELECTRICAL

**Provision for internet in Living / Dining.** Provision for TV points in Master Bedroom & Living / Dining. Concealed copper wiring with modular switches.

## ELEVATORS

Passenger lifts of reputed make.

## AIR-CONDITIONING

AC point in Master Bedroom.

## GENERATOR

Back-up for common areas, services & apartment.\*

Exterior - Paints as per architect's design. Toilet - Ceramic Tiles on the wall upto frame height.

## DOOR & WINDOWS

Doors - Wooden frames with flush doors and lock.

### PLUMBING

Provision for geyser in all the toilets. Concealed plumbing & pipe-works.

## **COMMON SECURITY & SAFETY**

CCTV Monitoring