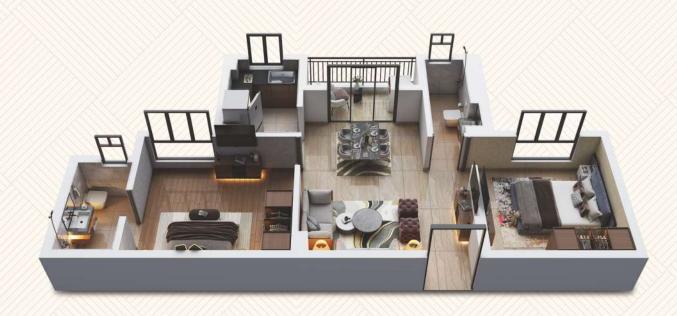

| 43                        |  |
| С        | 698                                  | 573                               | 37                        |  |
| D        | 696                                  | 572                               | 37                        |  |
| Е        | 916                                  | 790                               | 41                        |  |
| F        | 928                                  | 801                               | 42                        |  |
| G        | 846                                  | 715                               | 42                        |  |
| Н        | 856                                  | 726                               | 43                        |  |



# ISOMETRIC VIEWS



2 BHK Apartments (Type - C)



3 BHK Apartments (Type - A)





# **SPECIFICATIONS**

Foundation - RCC.

## FLOORING

Master Bedroom - Vitrified Tiles. Living & Dining - Vitrified Tiles.

### ELECTRICAL

**Provision for internet in Living / Dining.** Provision for TV points in Master Bedroom & Living / Dining. Concealed copper wiring with modular switches.

## ELEVATORS

Passenger lifts of reputed make.

## AIR-CONDITIONING

AC point in Master Bedroom.

## GENERATOR

Back-up for common areas, services & apartment.\*

Exterior - Paints as per architect's design. Toilet - Ceramic Tiles on the wall upto frame height.

## DOOR & WINDOWS

Doors - Wooden frames with flush doors and lock.

### PLUMBING

Provision for geyser in all the toilets. Concealed plumbing & pipe-works.

## **COMMON SECUR