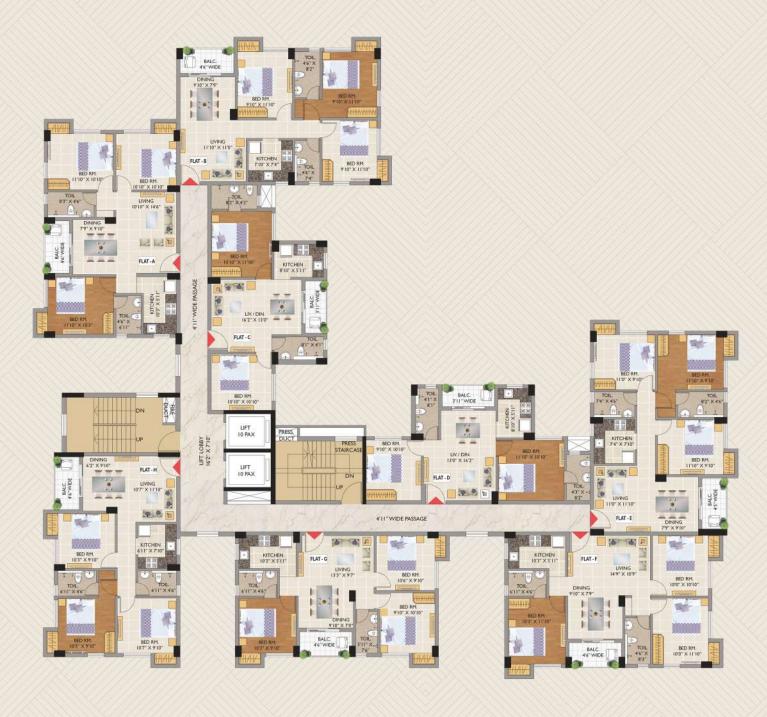

# Floor Plan : Block-1

|          | 1-12-1-12-1-21                       | 111111111111111111111111111111111111111 |                           |
|----------|--------------------------------------|-----------------------------------------|---------------------------|
| Falt No. | Built-up Area<br>with C.B. (Sq. Ft.) | Carpet Area<br>with C.B.(Sq. Ft.)       | Balcony Area<br>(Sq. Ft.) |
| Α        | 932                                  | 801                                     | 42                        |
| В        | 920                                  | 796                                     | 43                        |
| С        | 698                                  | 573                                     | 37                        |
| D        | 696                                  | 572                                     | 37                        |
| Е        | 916                                  | 790                                     | 41                        |
| F        | 928                                  | 801                                     | 42                        |
| G        | 846                                  | 715                                     | 42                        |
| Н        | 856                                  | 726                                     | 43                        |

# Floor Plan : Block-2

| Falt No. | Built-up Area<br>with C.B. (Sq. Ft.) | Carpet Area<br>with C.B.(Sq. Ft.) | Balcony Area<br>(Sq. Ft.) |  |
|----------|--------------------------------------|-----------------------------------|---------------------------|--|
| Α        | 932                                  | 801                               | 42                        |  |
| В        | 920                                  | 796                               | 43                        |  |
| С        | 698                                  | 573                               | 37                        |  |
| D        | 696                                  | 572                               | 37                        |  |
| Е        | 916                                  | 790                               | 41                        |  |
| F        | 928                                  | 801                               | 42                        |  |
| G        | 846                                  | 715                               | 42                        |  |
| Н        | 856                                  | 726                               | 43                        |  |