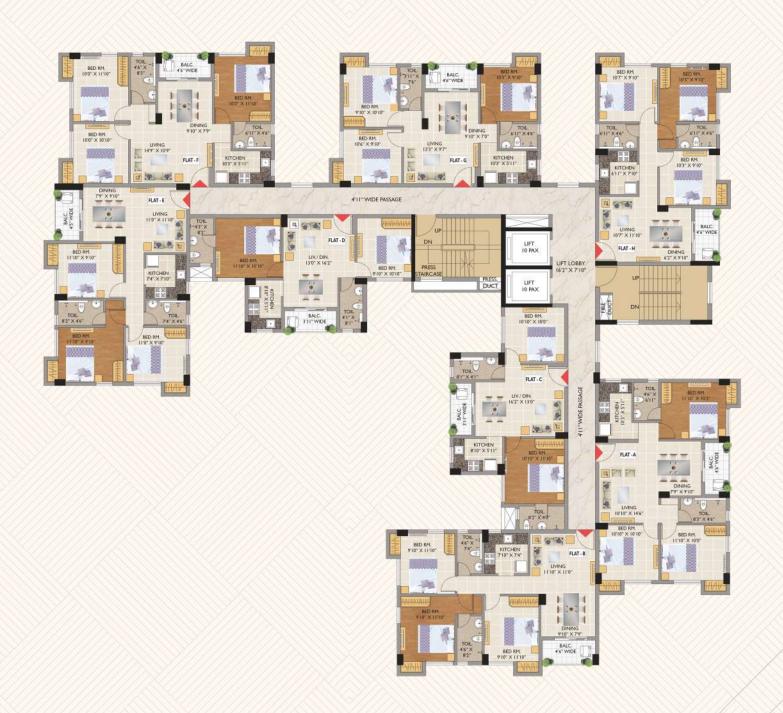

# FLOOR PLANS

# Floor Plan : Block-1

|          | 1-12-1-12-1-21                       | 111111111111111111111111111111111111111 |                           |
|----------|--------------------------------------|-----------------------------------------|---------------------------|
| Falt No. | Built-up Area<br>with C.B. (Sq. Ft.) | Carpet Area<br>with C.B.(Sq. Ft.)       | Balcony Area<br>(Sq. Ft.) |
| Α        | 932                                  | 801                                     | 42                        |
| В        | 920                                  | 796                                     | 43                        |
| С        | 698                                  | 573                                     | 37                        |
| D        | 696                                  | 572                                     | 37                        |
| Е        | 916                                  | 790                                     | 41                        |
| F        | 928                                  | 801                                     | 42                        |
| G        | 846                                  | 715                                     | 42                        |
| Н        | 856                                  | 726                                     | 43                        |

# Floor Plan : Block-2

| Falt No. | Built-up Area<br>with C.B. (Sq. Ft.) | Carpet Area<br>with C.B.(Sq. Ft.) | Balcony Area<br>(Sq. Ft.) |  |
|----------|--------------------------------------|-----------------------------------|---------------------------|--|
| Α        | 932                                  | 801                               | 42                        |  |
| В        | 920                                  | 796                               | 43                        |  |
| С        | 698                                  | 573                               | 37                        |  |
| D        | 696                                  | 572                               | 37                        |  |
| Е        | 916                                  | 790                               | 41                        |  |
| F        | 928                                  | 801                               | 42                        |  |
| G        | 846                                  | 715                               | 42                        |  |
| Н        | 856                                  | 726                               | 43                        |  |