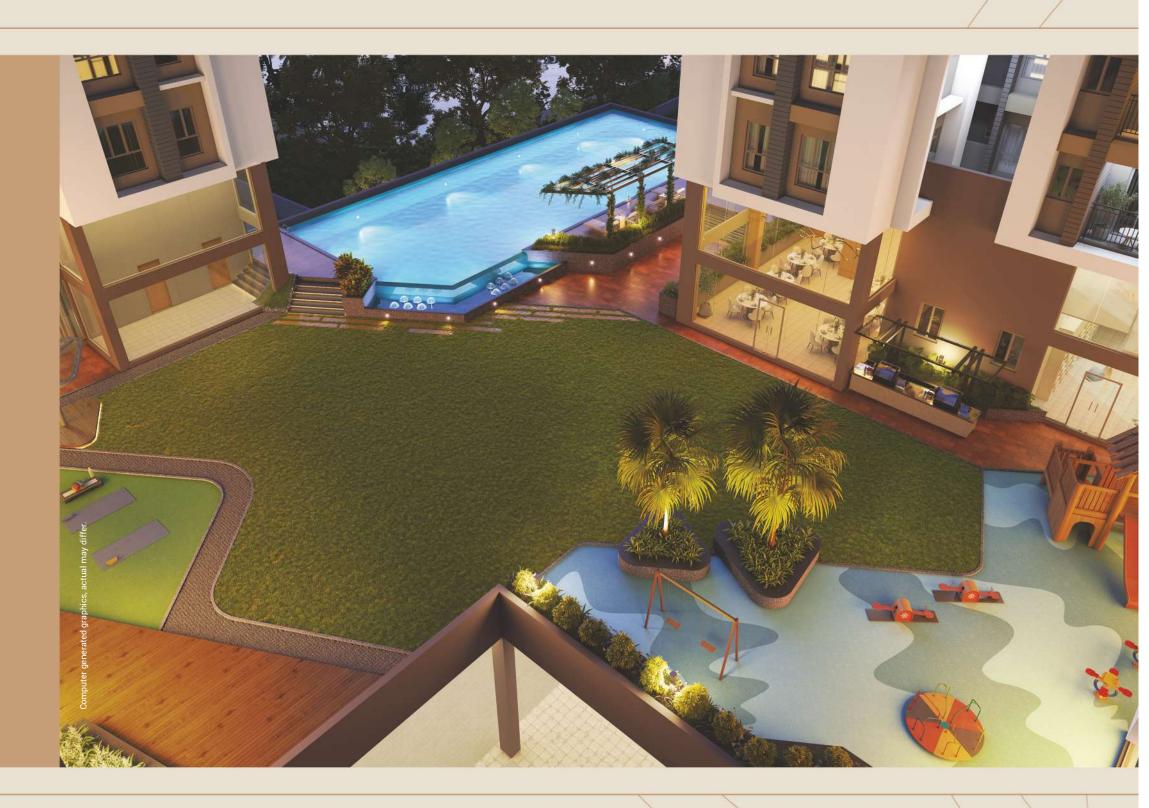

# **AMENITIES**

The unmatched levels of quality within PRABHA ANAHITA make the apartments and its amenities stand out from the crowd as a shining example of what can be achieved if you combine vision with first-rate construction and premium design.

Computer generated graphics, actual may differ.

**E** Lounge

Gymnasium

Toddlers Room

Community Hall

Meditation Boon

Multipurpose Court

🔃 Indoor Games Roor

Landscaped Podium

Seniors Sitout

Swimming Pool with Kids Pool

When the path reveals itself, follow it

- 2.2 km from Dakshineswar Temple
- 10.8 km from Airport